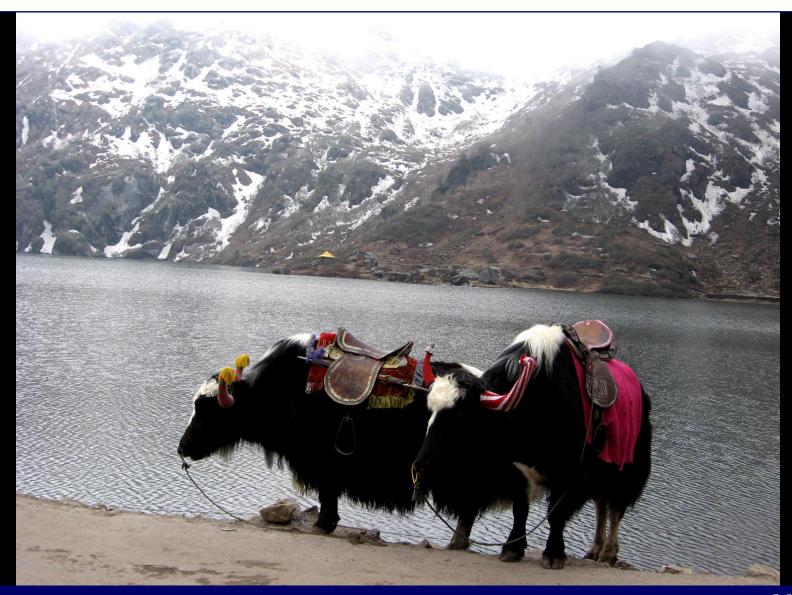

### THE HIMALAYAS





# TREKKING ON GLACIER-TOWARD LAHAUL VALLEY IN HIMACHAL PRADESH





# BACKWATERS: KERALA







# FORTS: RAJASTHAN









#### Painting at Dungarpur Palace, Rajasthan



## UNESCO HERITAGE: HAMPI



# AJANTA: MAHARASHTRA



#### CHARMINAR: HYDERABAD



# BEACHES





#### Chitrakote Waterfalls, Chhattisgarh



#### RHINO: ASSAM





#### **ELEPHANTS**



Incredible India

## LIONS: GIR, GUJARAT





#### TIGERS





#### DESERT FESTIVAL: RAJASTHAN



### PURI FESTIVAL (JAGANNATH RATHA







#### HOLI FESTIVAL



Best months to visit: March







#### WALK WITH FLOWERS: VALLEY OF FLOWERS



#### Jammu & Kashmir







#### **MEGHALAYA**





## MANIPUR





#### DANCE FORM: MIZORAM









#### TAWANG MONASTERY: ARUNACHAL PRADESH





#### TSONGO LAKE: SIKKIM



#### CLASSIC GOLF COURSE: HARYANA





#### TRADITIONAL SYSTEMS OF WELLNESS



Yoga Spiritual Meditation **Assisted Living** Recuperation Ayurveda Naturopathy Aromatherapy Spas



#### INDIA - GLOBAL HEALTH CARE DESTINATION





## MEDICAL VALUE TRAVEL COST ADVANTAGE

| Procedure                                   | United States    | India* | Thailand | Singapore | Malaysia         |
|---------------------------------------------|------------------|--------|----------|-----------|------------------|
| Coronary artery bypass surgery              | \$70,000-133,000 | € 4958 | \$22,000 | \$16,300  | \$12,000         |
| Bypass surgery with heart valve replacement | \$75,000-140,000 | € 6728 | \$25,000 | \$22,000  | \$13,400         |
| Hip replacement                             | \$33,000-