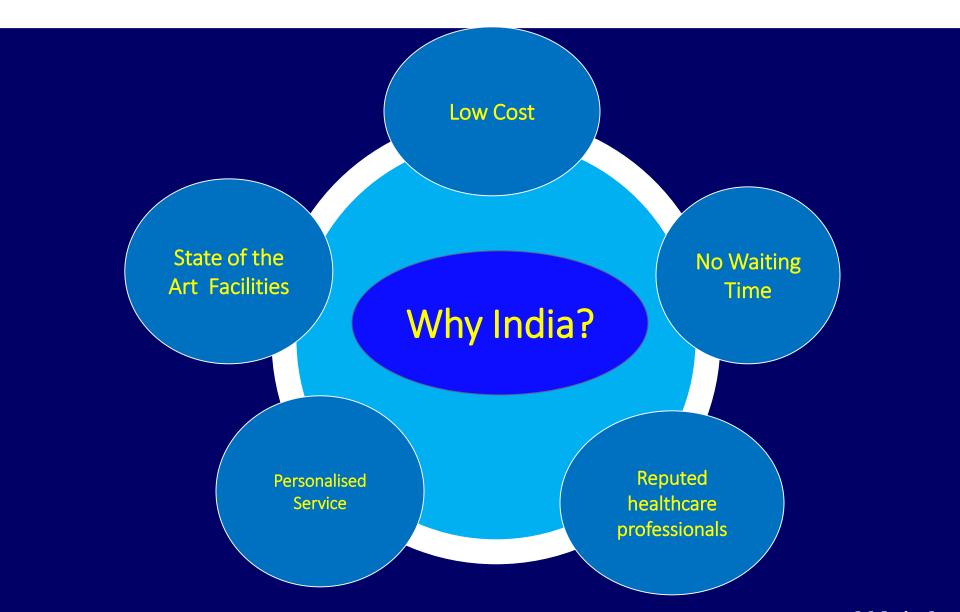

AJANTA: MAHARASHTRA



#### CHARMINAR: HYDERABAD



# BEACHES





#### Chitrakote Waterfalls, Chhattisgarh



#### RHINO: ASSAM





#### **ELEPHANTS**



Incredible India

## LIONS: GIR, GUJARAT





#### TIGERS





#### DESERT FESTIVAL: RAJASTHAN



### PURI FESTIVAL (JAGANNATH RATHA







#### HOLI FESTIVAL



Best months to visit: March







#### WALK WITH FLOWERS: VALLEY OF FLOWERS



#### Jammu & Kashmir







#### **MEGHALAYA**





## MANIPUR





#### DANCE FORM: MIZORAM









#### TAWANG MONASTERY: ARUNACHAL PRADESH





#### TSONGO LAKE: SIKKIM



#### CLASSIC GOLF COURSE: HARYANA





#### TRADITIONAL SYSTEMS OF WELLNESS



Yoga Spiritual Meditation **Assisted Living** Recuperation Ayurveda Naturopathy Aromatherapy Spas



#### INDIA - GLOBAL HEALTH CARE DESTINATION





## MEDICAL VALUE TRAVEL COST ADVANTAGE

| Procedure                                   | United States    | India* | Thailand | Singapore | Malaysia         |
|---------------------------------------------|------------------|--------|----------|-----------|------------------|
| Coronary artery bypass surgery              | \$70,000-133,000 | € 4958 | \$22,000 | \$16,300  | \$12,000         |
| Bypass surgery with heart valve replacement | \$75,000-140,000 | € 6728 | \$25,000 | \$22,000  | \$13,400         |
| Hip replacement                             | \$33,000-57,000  | € 5098 | \$12,700 | \$12,000  | \$7,500          |
| Knee replacement                            | \$30,000-53,000  | € 5098 | \$11,500 | \$9,600   | \$12,000         |
| Prostate surgery (TURP procedure)           |